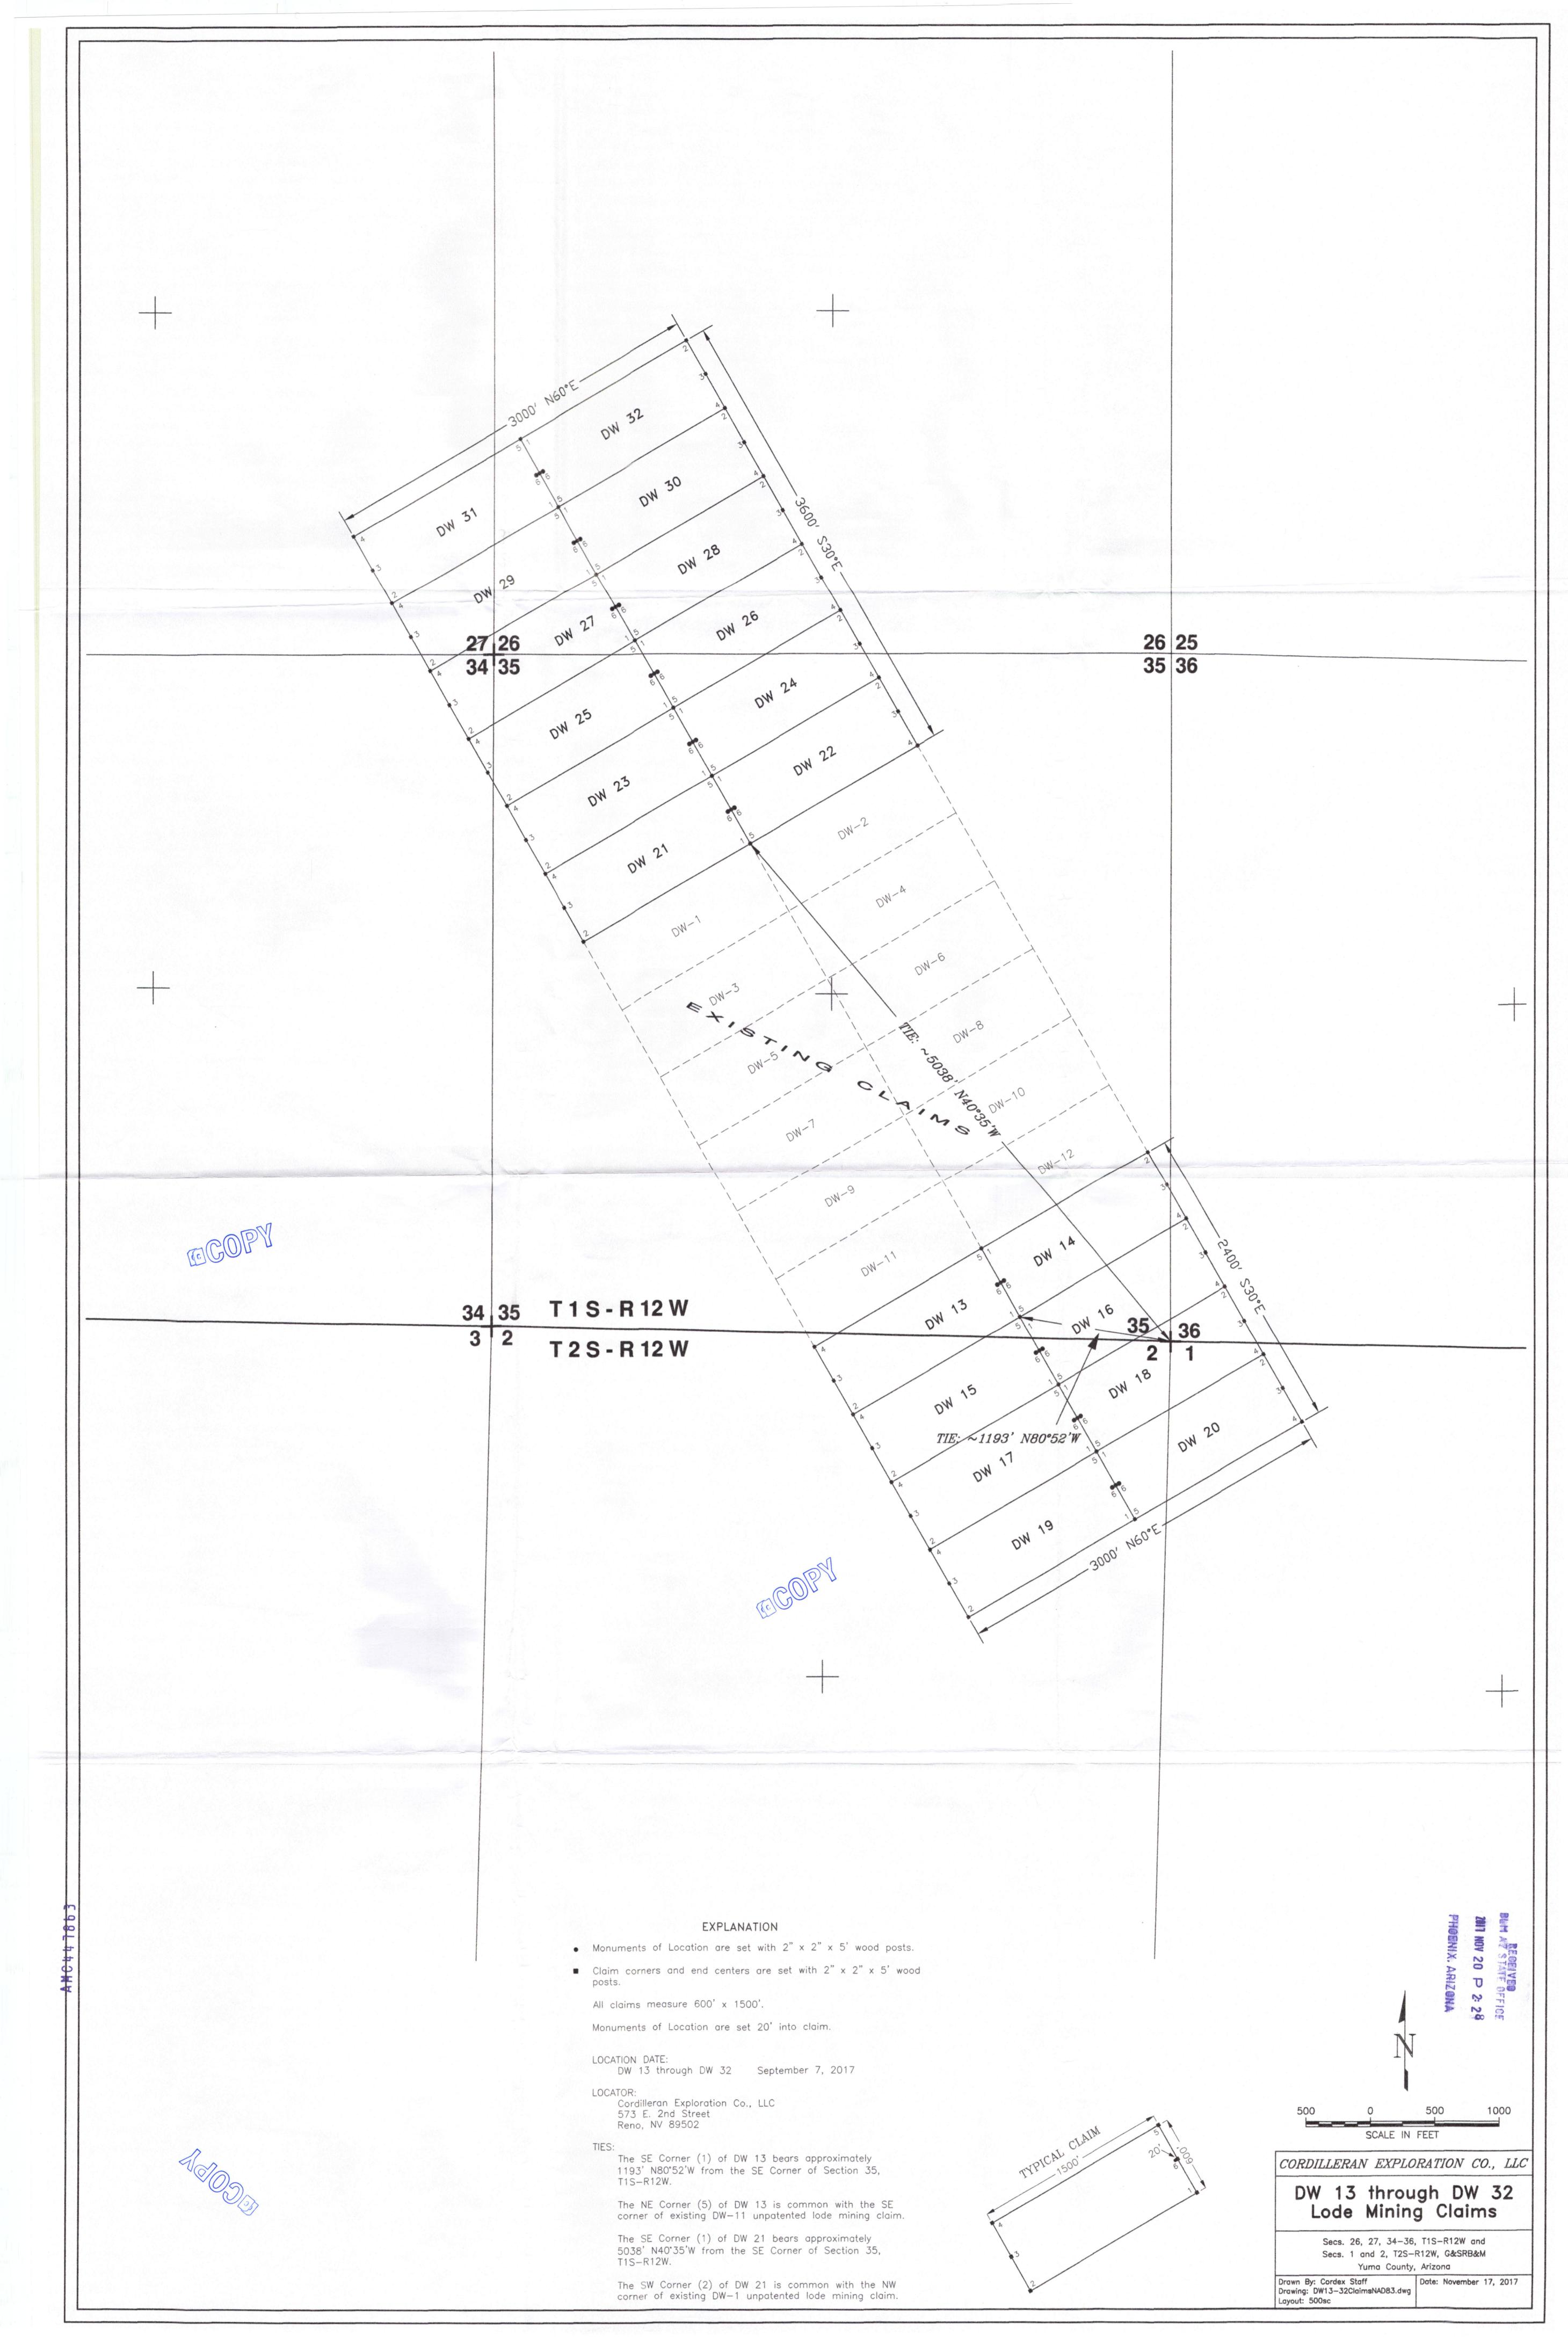

#### Exhibit 1

to

Mining Deed between Cordex Exploration Company and Allegiant Gold (U.S.) Ltd.

#### **CLANTON HILLS**

#### **DESCRIPTION:**

<u>20</u> unpatented lode mining claims located in Sections 26, 27, 34-36, Township 1 South, Range 12 West and Sections 1 and 2, Township 2 South, Range 12 West, G&SRB&M, Yuma County, Arizona, as follows:

| Claim Name                                                                                                                          | BLM Serial Numb                                                                                                                                                                                                                                                                                                         | er County Document Number |                  |                     |                      |
|-------------------------------------------------------------------------------------------------------------------------------------|-------------------------------------------------------------------------------------------------------------------------------------------------------------------------------------------------------------------------------------------------------------------------------------------------------------------------|---------------------------|------------------|---------------------|----------------------|
| Claim Name  DW 13 DW 14 DW 15 DW 16 DW 17 DW 18 DW 19 DW 20 DW 21 DW 22 DW 23 DW 24 DW 25 DW 25 DW 26 DW 27 DW 28 DW 29 DW 30 DW 31 | AMC# 447863 AMC# 447864 AMC# 447865 AMC# 447866 AMC# 447866 AMC# 447867 AMC# 447868 AMC# 447869 AMC# 447870 AMC# 447871 AMC# 447872 AMC# 447873 AMC# 447875 AMC# 447875 AMC# 447876 AMC# 447877 AMC# 447877 AMC# 447878 AMC# 447880 AMC# 447880 | County Document Number    | PHOENIX, ARIZONA | 2818 OCT 12 P 2: 22 | RECEIVED<br>RECEIVED |
| DW 32                                                                                                                               | AMC# 447882                                                                                                                                                                                                                                                                                                             | Doc# 2017-29163           |                  |                     |                      |